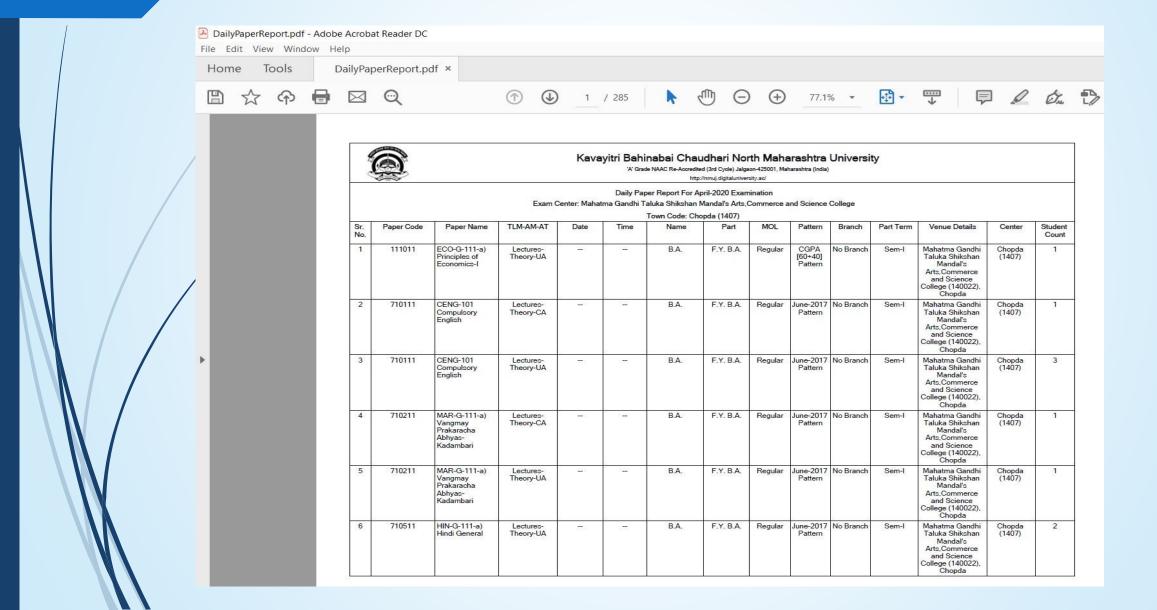

12:00AM

## Subject-Practical Marks UA Marks Entry in ADES

Notification Date- May 11 2020 2:45PM Notification End Dellege Support ANFAQ and Feedback



Set Default Module

more...

#### Calender

- ▶ 01/08/2020 Bakri Id (Id-Uz-Zuha) Holiday

## **Click on Reports Link**



## **Click on Reports for Venue Link**



## **Click on Daily Paper Report**



## **Reports Dashboard**

#### Reports for Venue

- Download Examination HallTicket
- Daily Paper Report
- Paper wise Student Name List
- Physically Challenged Student List
- Paper Wise Attendance
  Sheet and Junior Supervisor
  Report
- Absent/Unfair Means Entry
- Absent/Unfair Means Entry Report

### **Reports For Venue**

## Select Examination Event and Generate Report on PDF or Excel



## Daily Paper Report Will be Downloaded as Below



## Thank You...!

## For Any Assistance Contact;

e-Suvidha Student Facilitation Center,

Room No:101

Dr. A.P.J. Abdul Kalam Vidyarthi Bhavan,

Kavayitri Bahinabai Chaudhari, North Maharashtra University, Jalgaon.

**Phone** - 0257-2258418, 9403002042, 9403002015, 9403002018, 9403002054, 9403002024, 9403002082,

Email - sfc@nmuj.digitaluniversity.ac