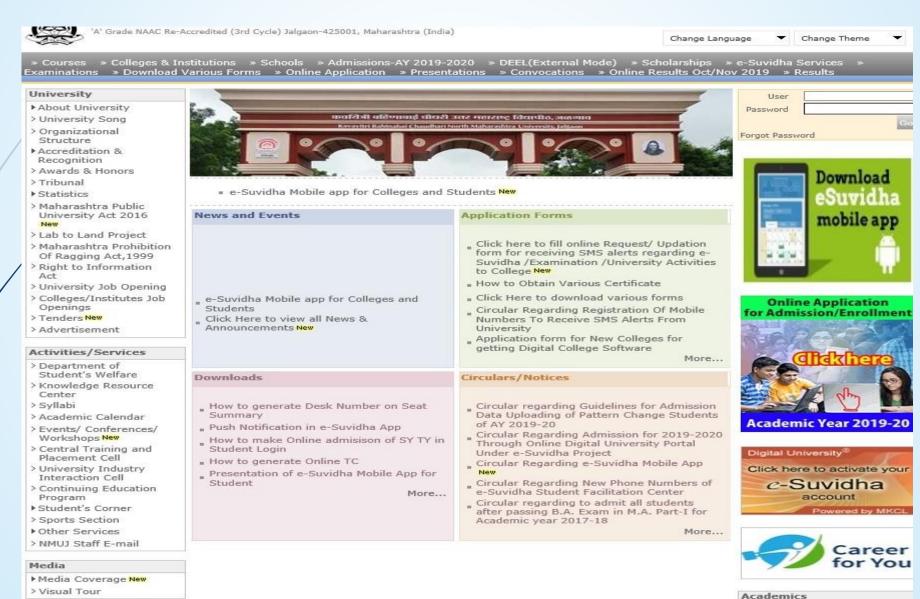

## Go to <a href="http://nmuj.digitaluniversity.ac">http://nmuj.digitaluniversity.ac</a> URL and Enter Your College Username and Password and Login

#### Welcome Mahatma Gandhi Taluka Shikshan Mandal's Arts, Commerce and Science College! You have logged in as College and your last logon was 5/16/2020 4:58:34 PM

#### **Notifications from University**

Home \*My Login \* My Settings \*Logout \*Calendar \*Sitemap \*Contact Us \*Switch TO OA

#### Subject-Submission of Internal Marks Entry

Notification Date- May 11 2020 2:45PM Notification End Date - May 31 2020 12:00AM

## Subject-Practical Marks UA Marks Entry in ADES

Notification Date- May 11 2020 2:45PM Notification End Dellege Support ANFAQ and Feedback

Set Default Module

more...

#### Calender

- ▶ 01/08/2020 Bakri Id (Id-Uz-Zuha) Holiday