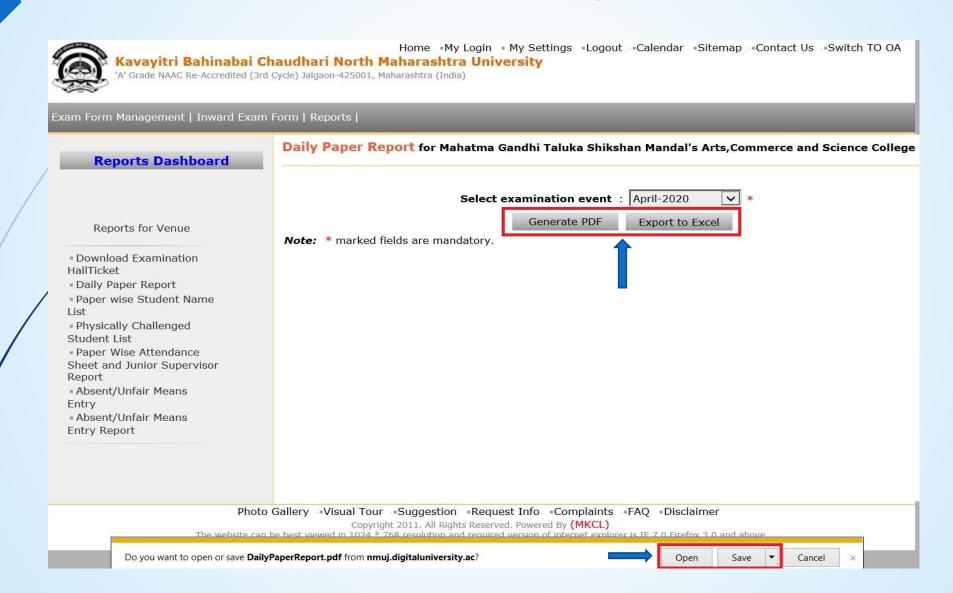

## **Click on Daily Paper Report**

## Select Examination Event and Generate Report on PDF or Excel